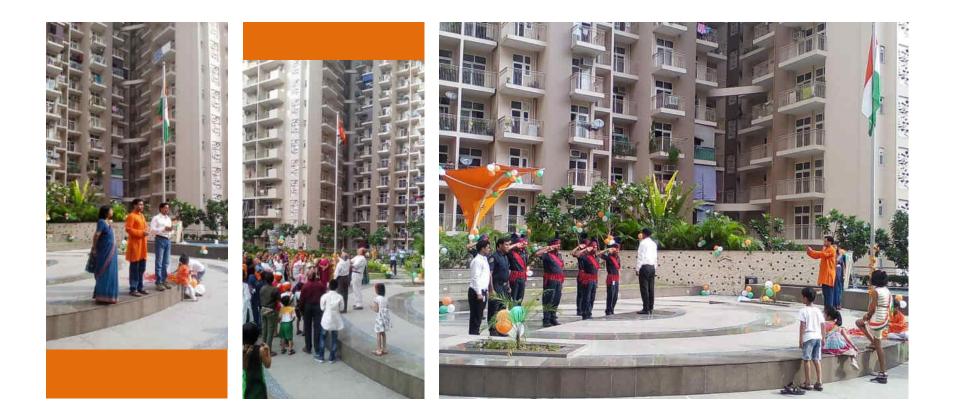

---|----------------------|
| Arihant Residency  | 2003   | 2006                | 2006                 |
| Arihant Harmony    | 2005   | 2008                | 2008                 |
| Arihant Paradiso   | 2005   | 2008                | 2008                 |
| Arihant Altura     | 2007   | 2010                | 2010                 |
| Arihant Ambience   | 2009   | 2011                | 2011                 |
| Arihant Arden      | 2012   | 2017                | 2017                 |
| Arihant Ambar      | 2015   | 2018                | 2018                 |
| Arihant Southwinds | 2015   | 2020                | Finishing in process |

#### **ON-TIME COMPLETION, HIGH APPRECIATION**



\*Prices mentioned are in INR per square feet







# **Club Inauguration**



## **Independence** Day



## Project handover to RWA



















# LOCATION





# LOCATION

# SECTOR-10



### **INCREASED METRO CONNECTIVITY**

The under-construction 30-km line and proposed 15-km line will intersect at Sector 71 station





- Situated on the 130 mtr. wide Noida-Greater Noida link road.
- Proposed metro station on 130 meter wide road.
- Easy connectivity to Noida, Greater Noida and NH-24 through 130 and 120 meter wide roads.
- Connectivity to other cities through EPE.
- Near established schools and institutes like the Bloom International School, Paras School, Salvation Tree, Sri Ram Global, BGS Vijnathan School, DPS World and GD Goenka, Millenium school, NILM management college.
- Nearby first station of DMIC to boost employment in nearby areas.
- Upcoming railway station at Boraki.
- D