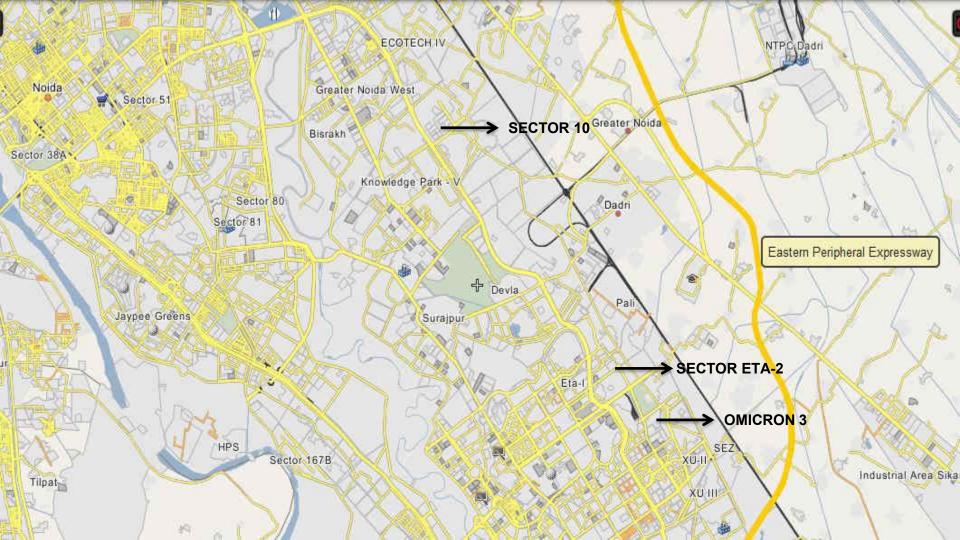

### **INCREASED METRO CONNECTIVITY**

The under-construction 30-km line and proposed 15-km line will intersect at Sector 71 station

- Situated on the 130 mtr. wide Noida-Greater Noida link road.
- Proposed metro station on 130 meter wide road.
- Easy connectivity to Noida, Greater Noida and NH-24 through 130 and 120 meter wide roads.
- Connectivity to other cities through EPE.
- Near established schools and institutes like the Bloom International School, Paras School, Salvation Tree, Sri Ram Global, BGS Vijnathan School, DPS World and GD Goenka, Millenium school, NILM management college.
- Nearby first station of DMIC to boost employment in nearby areas.
- Upcoming railway station at Boraki.
- Direct connectivity to upcoming jewar airport.