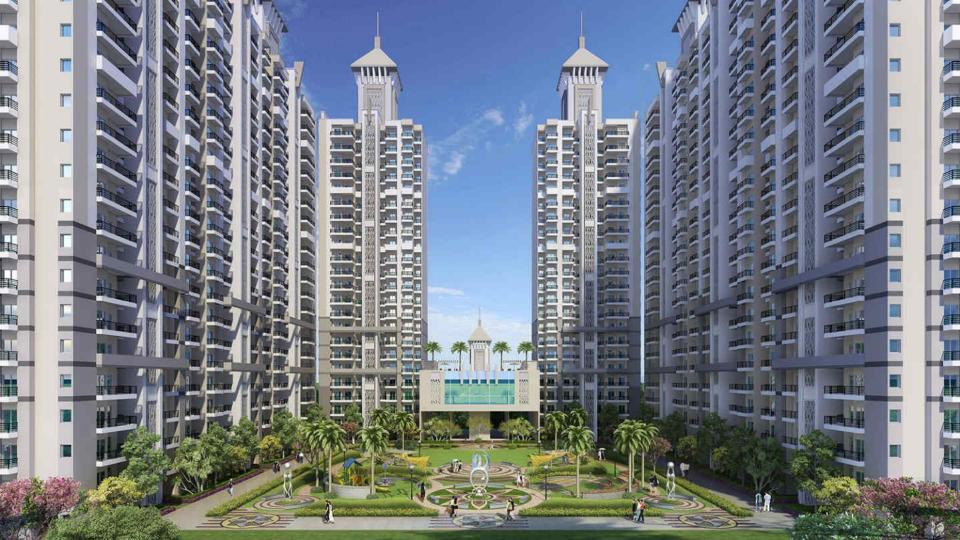

# FACT SHEET

- LOCATION :- SECTOR 10 GREATER NOIDA WEST
- PLOT SIZE :- 5 ACRES / 11 TOWERS / 944 UNITS
- TOWER HEIGHT :- G+22 (TOWERS A, B, C G+20)
- FLOOR PLAN :- 4 APARTMENTS/FLOOR/2 LIFTS/2 STAIRCASE
- CONSTRUCTION :- MIVAN SHUTTERING
- ARCHITECT :- DEEPAK MEHTA
- LOAN :- HDFC BANK
- TOWERS LAUNCHED :- I,J,K
- CLUB HOUSE :- 7000 SQ FT ON 3<sup>RD</sup>/4<sup>TH</sup> AND 5<sup>TH</sup> FLOOR
- PROJECT APPROVED UNDER AFFORDABLE HOUSING SCHEME
- SIZE :- 920 (2 BHK) /1055( 3 BHK) /1160 (3 BHK)
- GST :- 1%

Name : Email (

For and on lishalf of CREDAL

( Jakey Shah ) President, CREDAJ Inforcentut.org

- ✓ Entrance/ Exit complex
- ✓Arrival court with sculptures & palms
- ✓Tower Drop off
- ✓Badminton Court
- ✓ Sitting under Pergola
- ✓Half Basket Court
- ✓Cricket Net practice
- ✓Outdoor GYM
- ✓Skating Rink
- ✓Club Drop off
- ✓ Club Entry from Central Green
- ✓ Jogging Track
- ✓Central Green
- ✓Elders Zone
- ✓Sculpture Court
- ✓Yoga/Meditation Garden with pavilion
- ✓Fountain Plaza
- ✓Walking through Herbal Garden
- ✓Kid's Play Area
- ✓Climbing Wall
- ✓Floral Garden
- ✓Open Air theater (o.a.t)
- ✓Mounds with plantation