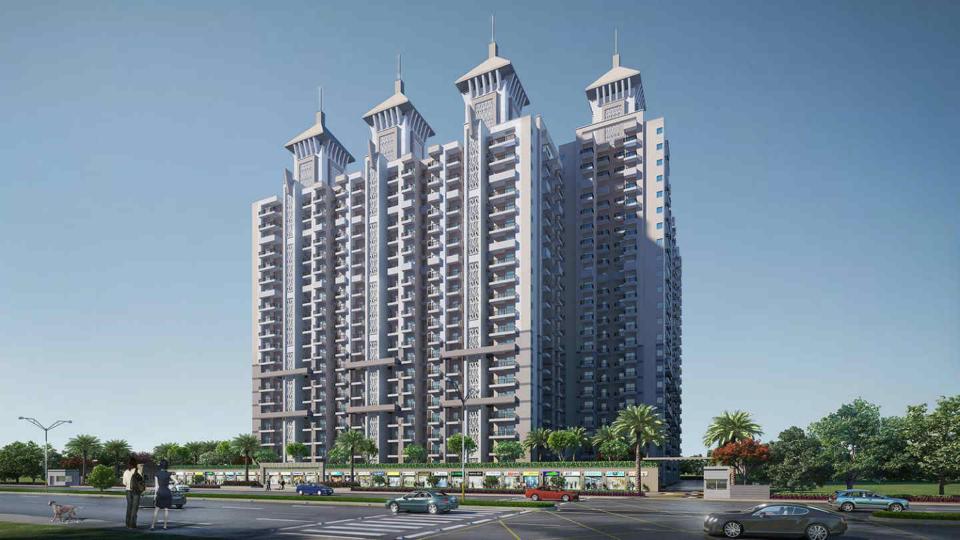

# FACT SHEET

- LOCATION :- SECTOR 10 GREATER NOIDA WEST
- PLOT SIZE :- 5 ACRES / 11 TOWERS / 944 UNITS
- TOWER HEIGHT :- G+22 (TOWERS A, B, C G+20)
- FLOOR PLAN :- 4 APARTMENTS/FLOOR/2 LIFTS/2 STAIRCASE
- CONSTRUCTION :- MIVAN SHUTTERING
- ARCHITECT :- DEEPAK MEHTA
- LOAN :- HDFC BANK
- TOWERS LAUNCHED :- I,J,K
- CLUB HOUSE :- 7000 SQ FT ON 3<sup>RD</sup>/4<sup>TH</sup> AND 5<sup>TH</sup> FLOOR
- PROJECT APPROVED UNDER AFFORDABLE HOUSING SCHEME
- SIZE :- 920 (2 BHK) /1055( 3 BHK) /1160 (3 BHK)
- GST :- 1%