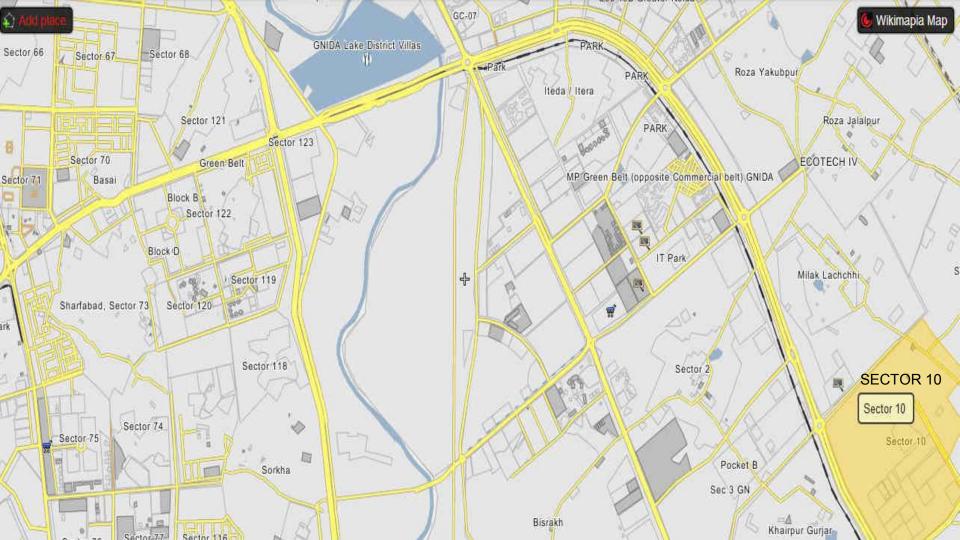

2006                | 2006                 |
| Arihant Harmony    | 2005   | 2008                | 2008                 |
| Arihant Paradiso   | 2005   | 2008                | 2008                 |
| Arihant Altura     | 2007   | 2010                | 2010                 |
| Arihant Ambience   | 2009   | 2011                | 2011                 |
| Arihant Arden      | 2012   | 2017                | 2017                 |
| Arihant Ambar      | 2015   | 2018                | 2018                 |
| Arihant Southwinds | 2015   | 2020                | Finishing in process |

#### **ON-TIME COMPLETION, HIGH APPRECIATION**



\*Prices mentioned are in INR per square feet







# **Club Inauguration**



## **Independence** Day



## Project handover to RWA



















# LOCATION





# LOCATION

# SECTOR-10



### **INCREASED METRO CONNECTIVITY**

The under-construction 30-km line and proposed 15-km line will intersect at Sector 71 station





- Situated on the 130 mtr. wide Noida-Greater Noida link road.
- Proposed metro station on 130 meter wide road.
- Easy connectivity to Noida, Greater Noida and NH-24 through 130 and 120 meter wide roads.
- Connectivity to other cities through EPE.
- Near established schools and institutes like the Bloom International School, Paras School, Salvation Tree, Sri Ram Global, BGS Vijnathan School, DPS World and GD Goenka, Millenium school, NILM management college.
- Nearby first station of DMIC to boost employment in nearby areas.
- Upcoming railway station at Boraki.
- Direct connectivity to upcoming jewar airport.

# FACT SHEET