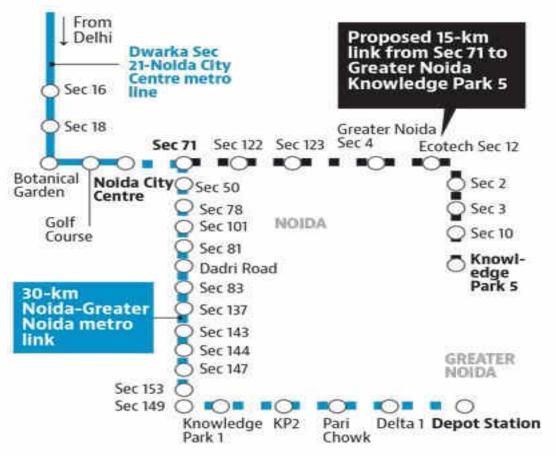

### **INCREASED METRO CONNECTIVITY**

The under-construction 30-km line and proposed 15-km line will intersect at Sector 71 station

- Situated on the 130 mtr. wide Noida-Greater Noida link road.
- Proposed metro station on 130 meter wide road.
- Easy connectivity to Noida, Greater Noida and NH-24 through 130 and 120 meter wide roads.
- Connectivity to other cities through EPE.
- Near established schools and institutes like the Bloom International School, Paras School, Salvation Tree, Sri Ram Global, BGS Vijnathan School, DPS World and GD Goenka, Millenium school, NILM management college.
- Nearby first station of DMIC to boost employment in nearby areas.
- Upcoming railway station at Boraki.
- Direct connectivity to upcoming jewar airport.