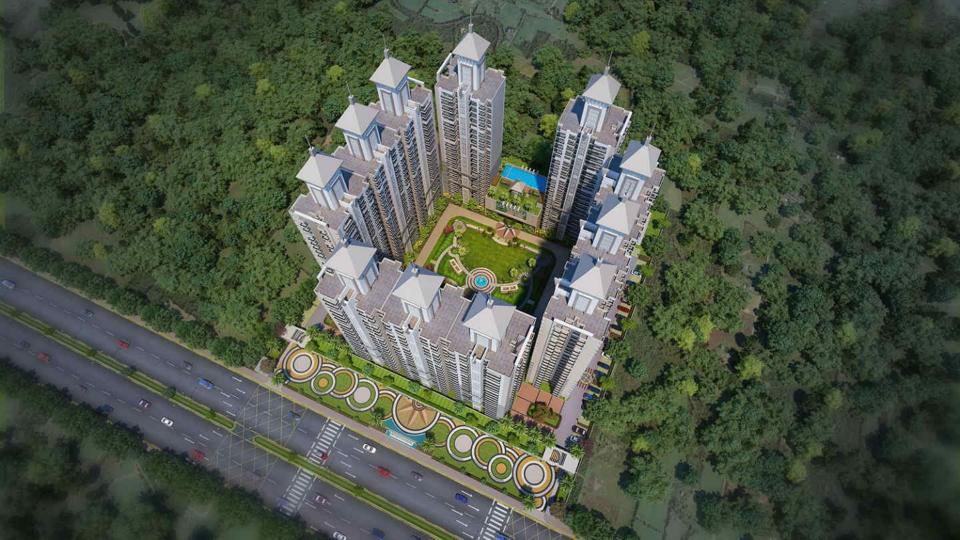

# LOCATION

# SECTOR-10

# FACT SHEET

- LOCATION :- SECTOR 10 GREATER NOIDA WEST
- PLOT SIZE :- 5 ACRES / 11 TOWERS / 944 UNITS
- TOWER HEIGHT :- G+22 (TOWERS A, B, C G+20)
- FLOOR PLAN :- 4 APARTMENTS/FLOOR/2 LIFTS/2 STAIRCASE
- CONSTRUCTION :- MIVAN SHUTTERING
- ARCHITECT :- DEEPAK MEHTA
- LOAN :- HDFC BANK
- TOWERS LAUNCHED :- I,J,K
- CLUB HOUSE :- 7000 SQ FT ON 3<sup>RD</sup>/4<sup>TH</sup> AND 5<sup>TH</sup> FLOOR
- PROJECT APPROVED UNDER AFFORDABLE HOUSING SCHEME
- SIZE :- 920 (2 BHK) /1055( 3 BHK) /1160 (3 BHK)
- GST :- 1%