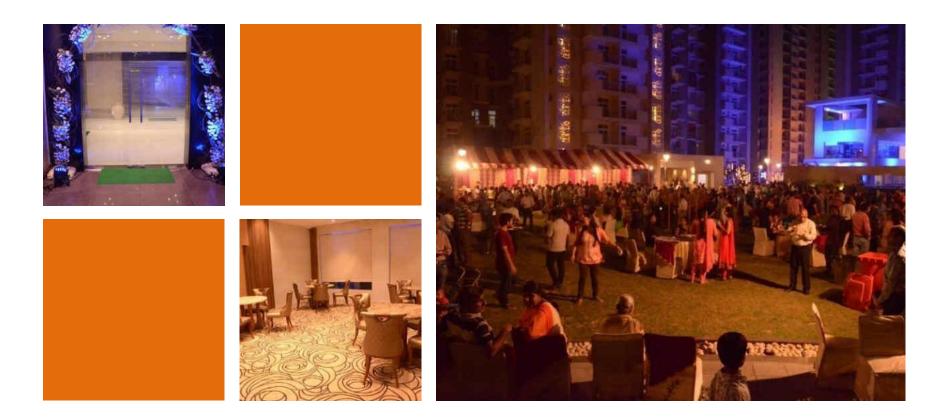

--------|---------------------|----------------------|
| Arihant Residency  | 2003   | 2006                | 2006                 |
| Arihant Harmony    | 2005   | 2008                | 2008                 |
| Arihant Paradiso   | 2005   | 2008                | 2008                 |
| Arihant Altura     | 2007   | 2010                | 2010                 |
| Arihant Ambience   | 2009   | 2011                | 2011                 |
| Arihant Arden      | 2012   | 2017                | 2017                 |
| Arihant Ambar      | 2015   | 2018                | 2018                 |
| Arihant Southwinds | 2015   | 2020                | Finishing in process |

#### **ON-TIME COMPLETION, HIGH APPRECIATION**



\*Prices mentioned are in INR per square feet







# **Club Inauguration**



## **Independence** Day



## Project handover to RWA



















# LOCATION





# LOCATION

# SECTOR-10



### **INCREASED METRO CONNECTIVITY**

The under-construction 30-km line and proposed 15-km line will intersect at Sector 71 station





- Situated on the 130 mtr. wide Noida-Greater Noida link road.
- Proposed metro station on 130 meter wide road.
- Easy connectivity to Noida, Greater Noida and NH-24 through 130 and 120 meter wide roads.
- Connectivity to other cities through EPE.
- Near established schools and institutes like the Bloom International School, Paras School, Salvation Tree, Sri Ram Global, BGS Vijnathan School, DPS World and GD Goenka, Millenium school, NILM management college.
- Nearby first station of DMIC to boost employment in nearby areas.
- Upcoming rai