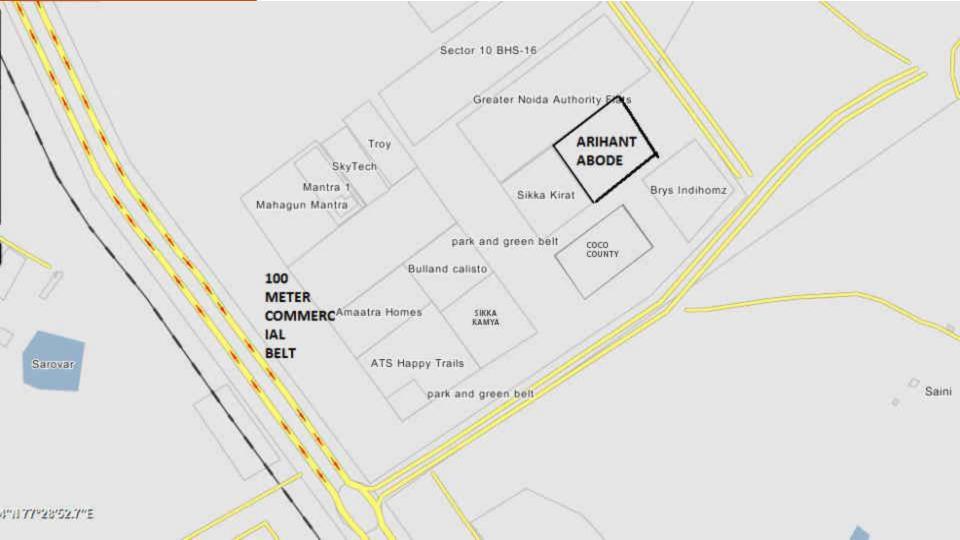

|
| Arihant Harmony    | 2005   | 2008                | 2008                 |
| Arihant Paradiso   | 2005   | 2008                | 2008                 |
| Arihant Altura     | 2007   | 2010                | 2010                 |
| Arihant Ambience   | 2009   | 2011                | 2011                 |
| Arihant Arden      | 2012   | 2017                | 2017                 |
| Arihant Ambar      | 2015   | 2018                | 2018                 |
| Arihant Southwinds | 2015   | 2020                | Finishing in process |

#### **ON-TIME COMPLETION, HIGH APPRECIATION**



\*Prices mentioned are in INR per square feet







# **Club Inauguration**



## **Independence** Day



## Project handover to RWA



















# LOCATION





# LOCATION

# SECTOR-10



### **INCREASED METRO CONNECTIVITY**

The under-construction 30-km line and proposed 15-km line will intersect at Sector 71 station





- Situated on the 130 mtr. wide Noida-Greater Noida link road.
- Proposed metro station on 130 meter wide road.
- Easy connectivity to Noida, Greater Noida and NH-24 through 130 and 120 meter wide roads.
- Connectivity to other cities through EPE.
- Near established schools and institutes like the Bloom International School, Paras School, Salvation Tree, Sri Ram Global, BGS Vijnathan School, DPS World and GD Goenka, Millenium school, NILM management college.
- Nearby first station of DMIC to boost employment in nearby areas.
- Upcoming railway station at Boraki.
- Direct connectivity to upcoming jewar airport.

# FACT SHEET

- LOCATION :- SECTOR 10 GREA