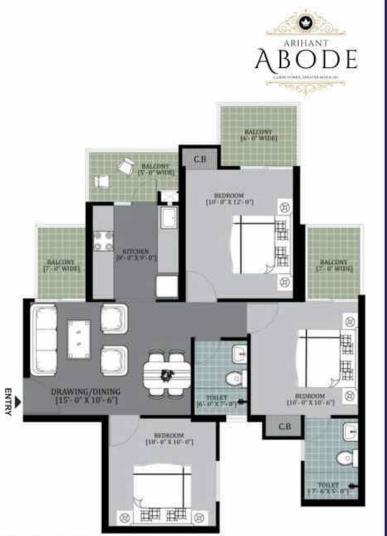

| Saleable Area | Unit Type            |
|---------------|----------------------|
| 1020 SQ.FT.   | 2 BHK + 2 T          |
| 1160 SQ.FT.   | 3 BHK + 2 T (Type-A) |
| 1270 SQ.FT.   | 3 BHK + 2T (Type-B)  |

#### 3 Bedrooms • Drawing/Dining

3Bed + 2Toilet (Type-A)

Carpet Area

Built-up Area

**Total Area** 

Kitchen • 2 Toilets • 4 Balconies

and the state of t

| 3Bed | + 2Toi | let (Ty | pe-B) |
|------|--------|---------|-------|
|      |        |         |       |

| Carpet Area   |
|---------------|
| Built-up Area |
| Total Area    |

| : | 63.690 sq. mtr. (685.559 sq. ft. |
|---|----------------------------------|
| : | 91.992 sq. mtr. (989.448 sq. ft. |
| : | 117.937 sq. mtr. (1270 sq. ft.)  |

3 Bedrooms • Drawing/Dining

• Kitchen • 2 Toilets • 4 Balconies