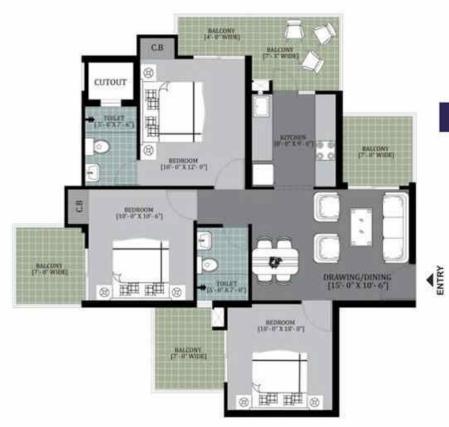

| Saleable Area | Unit Type            |
|---------------|----------------------|
| 1020 SQ.FT.   | 2 BHK + 2 T          |
| 1160 SQ.FT.   | 3 BHK + 2 T (Type-A) |
| 1270 SQ.FT.   | 3 BHK + 2T (Type-B)  |

| 2Bed + 2Toilet   |   |                                   |
|------------------|---|-----------------------------------|
| Carpet Area      | : | 53.884 sq. mtr. (580.007 sq. ft.) |
| Built-up Area    |   | 73.998 sq. mtr. (796.514 sq. ft.) |
| Total Area       |   | 94.761 sq. mtr. (1020 sq. ft.)    |
| 2 Podeoome - Dea |   | /Disiss                           |

#### 2 Bedrooms • Drawing/Dining

Kitchen • 2 Toilets • 4 Balconies

| : | 63.491 sq. mtr. (683.417 sq. ft.) |
|---|-----------------------------------|
| : | 83.520 sq. mtr. (899.009 sq. ft.) |
| : | 107.767 sq. mtr. (1160 sq. ft.)   |

#### 3 Bedrooms • Drawing/Dining

3Bed + 2Toilet (Type-A)

Carpet Area

Built-up Area

**Total Area** 

Kitchen • 2 Toilets • 4 Balconies

and the state of t

| 3Bed | + 2Toi | let (Ty | pe-B) |
|------|--------|---------|-------|
|      |        |         |       |

| Carpet Area   |
|---------------|
| Built-up Area |
| Total Area    |

| : | 63.690 sq. mtr. (685.559 sq. ft. |
|---|----------------------------------|
| : | 91.992 sq. mtr. (989.448 sq. ft. |
| : | 117.937 sq. mtr. (1270 sq. ft.)  |

3 Bedrooms • Drawing/Dining

• Kitchen • 2 Toilets • 4 Balconies