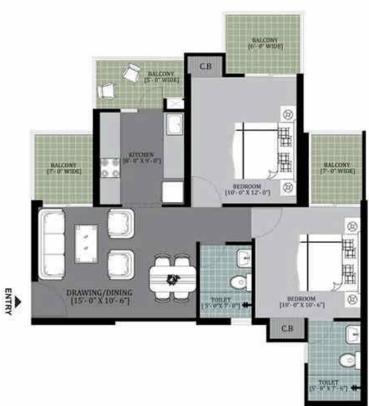

| Saleable Area | Unit Type            |
|---------------|----------------------|
| 1020 SQ.FT.   | 2 BHK + 2 T          |
| 1160 SQ.FT.   | 3 BHK + 2 T (Type-A) |
| 1270 SQ.FT.   | 3 BHK + 2T (Type-B)  |

#### 2 Bedrooms • Drawing/Dining

Kitchen • 2 Toilets • 4 Balconies

| : | 63.491 sq. mtr. (683.417 sq. ft.) |
|---|-----------------------------------|
| : | 83.520 sq. mtr. (899.009 sq. ft.) |
| : | 107.767 sq. mtr. (1160 sq. ft.)   |